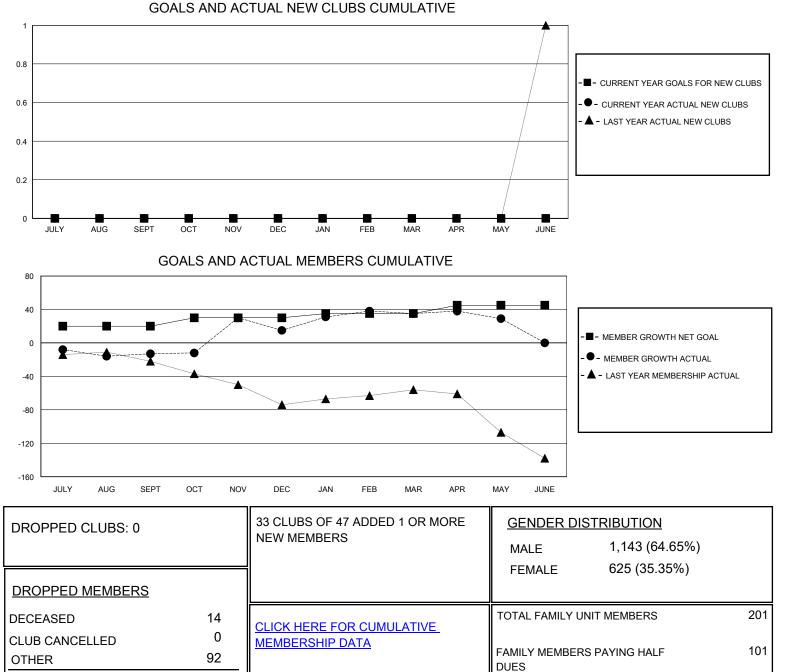

## District 33 K

Results as of: 5/31/2020

| GMT:                  | LOCATION MASSACHUSETTS |           |               |                       |                        |                         | GMT CA                                             |
|-----------------------|------------------------|-----------|---------------|-----------------------|------------------------|-------------------------|----------------------------------------------------|
| Clubs                 |                        |           |               | Members               |                        |                         |                                                    |
| RESULTS FOR 2019-2020 |                        |           |               | RESULTS FOR 2019-2020 |                        |                         |                                                    |
| QUARTER               | NEW CLUB GOAL          | NEW CLUBS | DROPPED CLUBS | QUARTER               | BER GROWTH NET<br>GOAL | MEMBER GROWTH<br>ACTUAL | DROPPED<br>MEMBERS ACTUAL<br>(including transfers) |
| JULY/AUG/SEPT         | 0                      | 0         | 0             | JULY/AUG/SEPT         | 20                     | 30                      | 33                                                 |
| OCT/NOV/DEC           | 0                      | 0         | 0             | OCT/NOV/DEC           | 10                     | 77                      | 46                                                 |
| JAN/FEB/MAR           | 0                      | 0         | 0             | JAN/FEB/MAR           | 5                      | 40                      | 16                                                 |
| APR/MAY/JUNE          | 0                      | 0         | 0             | APR/MAY/JUNE          | 10                     | 4                       | 9                                                  |